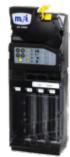

### Description

Giving change with the MEI EC6970 is a simple yet accurate task. This coin changer is easy to use, yet sophisticated. Built to deliver the basic tasks of your vending operations accurately and reliably, there are several interfaces for audit and support tool options. This unit is perfect for your introduction into a vending route operation.

Designed as a plug & play model, the EC6970 coin mech offers full accessibility to the coin path and 4 high-capacity change tubes. This coin changer is as easy to use as it is reliable: just set and go.